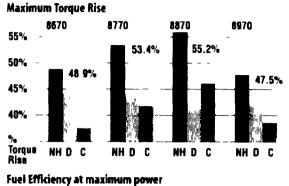

## **THE TIGHTEST TURNAROUND**

Cut the wheel on a new Boomer compact tractor and boom the tractor turns on a dime, reducing turnaround diameter up to 50% compared to other compacts

Test results summarized by the Nebraska Tractor **Testing Laboratory** confirm that 70 Series GENESIS<sup>™</sup> tractors outperform the other brands. Highest Torque Rise Up to 55.2%

#### **Impressive Fuel Economy** Up to 20 hp-hrs per gallon

**GENESIS** tractor models are winners in other categories, too - like maximum drawbar pull, hydraulic flow and standard 3-point lift performance. Stop in for a test drive and a look at the test results.

Based on test results available December 1, 1996