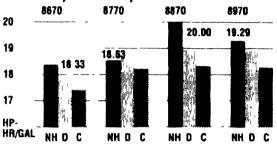

#### **Impressive Fuel Economy** Up to 20 hp-hrs per gallon

**GENESIS** tractor models are winners in other categories, too - like maximum drawbar pull, hydraulic flow and standard 3-point lift performance. Stop in for a test drive and a look at the test results.

Based on test results available December 1, 1996