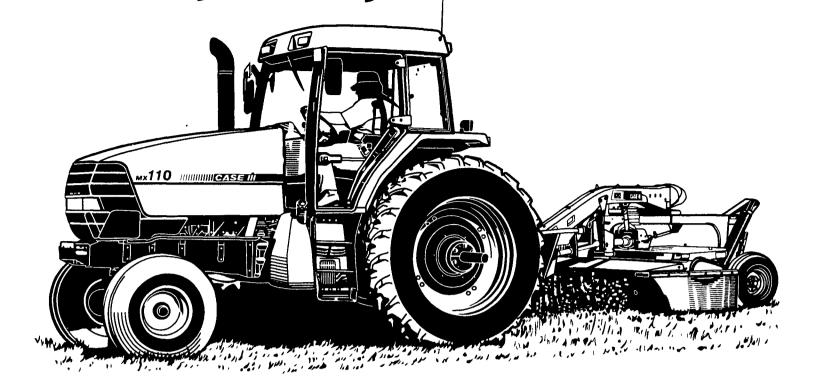

## One, Two, Three-Go!

## With The New Case IH MX Series MAXXUM® Tractors!

- **1...** Rugged power and maneuverability to get the job done fast
- Improved hydraulic system with 47% more flow, redesigned PTO and heavier hitch capacity for more responsiveness in the field or the feedlot
- 3... Up to 44% torque rise to tackle demanding applications

And, all-new styling that improves visibility and adds comfort in a newly designed, quieter cab to improve your productivity every day.

We are committed to providing you with the best in farm machinery, professional product support and flexible Case Credit finance options. All this adds up to keeping you on the go, season after season for the kind of productivity and profitability you would expect! CASE CREDIT