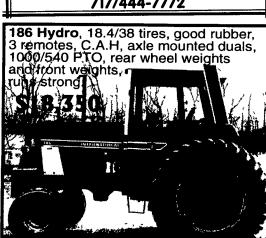

717/444-7772

610/255-0499

Ford 1120, 3cyl., diesel, 350 hrs., hydro, 4x4 with Cab & heater, power angle blade, nice....\$6,900 obo

(717) 369-4115

Hydro 84 with 2250 Mount-O-Matic Loader, Rebuilt Engine, New Paint, Tires Like New. \$10,500 For Tractor & Loader \$9,000 For Just Tractor