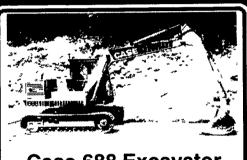

## Case 688 Excavator

S/N 61051274306 w/32" Bucket. 8'10" Stick, 28,000 Lb., Good Condition

\$<del>32,00</del>0 \$29,500 (610) 683-5970

'93 Ford 555D TLB 2500 hrs , good rubber ..... \$23,500

1993 Cat 416B 4x4, Ext-A-Hoe, **EROPS, New Rubber** ... \$38,000