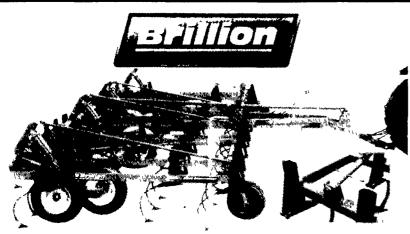

### **Brillion FIELD CULTIVATOR**

Hi-Clearance, 26" Under Frame Clearance 5 Rows of Teeth, Built Tough by Brillion **EXTRA EARLY ORDER DISCOUNTS** 

**Brillion PACKERS** 

In Stock: 19 ft., 21 ft., 23 ft., 25 ft.

Set-up and Field Ready

Prices Start At \$7,150 Limited Time Offer

### Brillion SUPER SOIL BUILDER

HSBA-71-1, 7-Shank 8'9" Super Soil Builder Hyd. Slice Gang, Stretch Frame, 9.5Lx15 Tires

### **OPEN HOUSE SPECIAL \$7,275**

HSBAW - 91-1 9-Shank 11'3" Super Soil Builder Slicer Gang, Stretch Frame, Walking Tandems

### OPEN HOUSE SPECIAL \$8,975

Brillion PDT 14 Packer Hyd. \$3,750 Transport Scraper.....