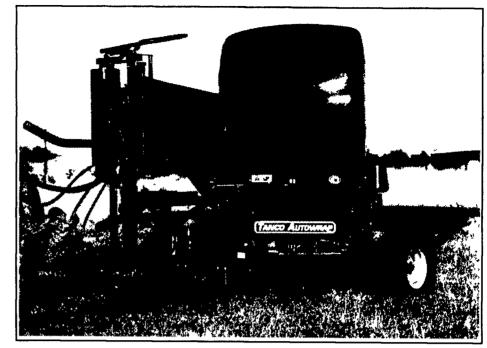

# TANCO AUTOWRAP

## THE WRAPPER THAT WRAPS **BALES** OTHERS WON'T

A complete range of Round, Square & Rectangular Wrappers.

Patented advantages like the unique "Deep Cradle" continuous full width belt, and fully supported turntable where four polyurethane wheels provide Tanco's renowned even and balanced operation, even with overweight and misshapen bales. Quality wrapping and quality machines that has made Tanco among the World's leading manufacturers.

It takes a quality product to do quality work.