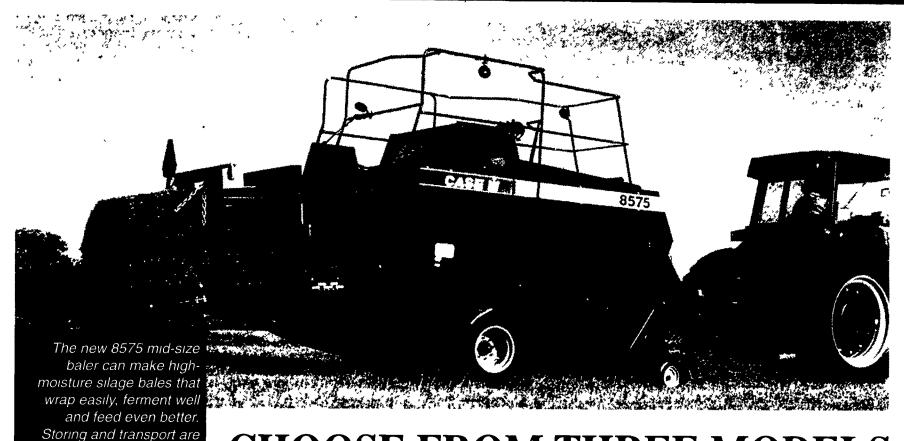

#### A BIG BALER FROM HOOBER, Inc. – BACKED BY HOOBER SERVICE

also simple whether you bale silage or conventional bales (see table below).

### **CHOOSE FROM THREE MODELS**

|                        | 8575                  | 8585                  | 8590                  |
|------------------------|-----------------------|-----------------------|-----------------------|
| <b>Bale Chamber</b>    | 31.5"X34.4"           | 34.4"x47.25"          | 46.5x50"              |
| -Bale Length           | Up to 98"             | Up to 98"             | Up to 108"            |
| Pickup Width           | 77.5" (Inside)        | 87.9" (Inside)        | 97"                   |
| Knotters               | (4) Double-Heavy Duty | (6) Double-Heavy Duty | (6) Double-Heavy Duty |
| Plunger Speed          | (41) Strokes/Minute   | (41) Strokes/Minute   | (25) Strokes/Minute   |
| <b>Density Control</b> | Automatic             | Automatic             | Automatic             |
| Bale Weight            | 1,000 lbs. Dry Hay    | 1,500 lbs. Dry Hay    | 2,000 lbs. Dry Hay    |
| * "                    |                       | 1                     | İ                     |