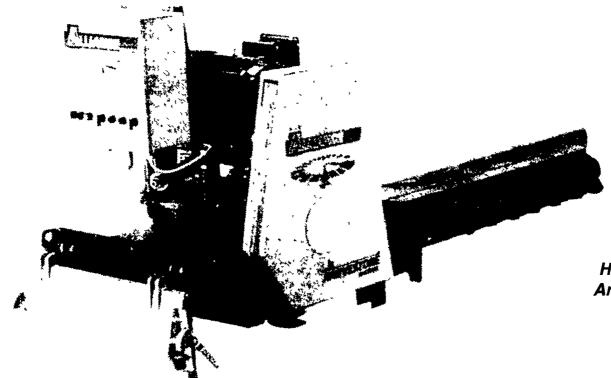

The New
State-of-the Art
ALLIANCE™ Unloader

with
Hydra-Force™ High Pressure Oiler
Arm Advance Sentry™ Arm Control
24- or 30-in. Wide Trough