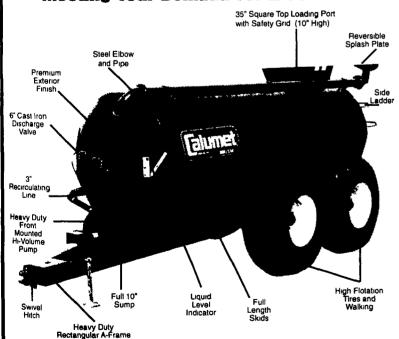

### **Meeting Your Demand For Excellence**

### Available:

- Disc Application
- **Rear Mount Injection** Truck Mounted Tanks
- Adjustable Undercarriage
- 60/40 Offset Spindles
- Rear Injection Brackets Standard for immediate or Future Use

### **Calumet Spreaders in Stock for Sale Now!**

"We have everything to meet your Waste Handling needs!"

## SNOOKS EQUIPMENT

Your Complete Liquid Manure Equipment Dealer For 25 Years! 717-966-2736

RR 3, Box 130 Mifflinburg, PA 17844

Daily U.P.S. Parts Service "We're here to serve you" Ask For Ernest or Dean