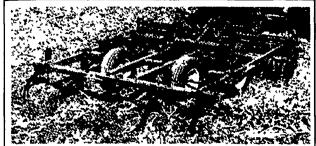

# **BRILLION COMMANDER SYSTEM**

Versatile tillage tools such as Billion's Soil Commander allows the use of Chisel Shanks or Deep-ripper Shanks to break up soil compaction Front disk gangs and optional rear leveling disks cut residue, breaks clods, level the field and prepare the field to absorb moisture from melting snow and to reduce soil erosion Brillion's Field Commander combined with a Brillion Pulverizer excels at creating the perfect seedbed for spring planting C-Shanks or S-Tine Shanks leave a uniform mixture of soil and surface residue for the most effecient chemical incorporation. The X-Fold Pulverizer (shown below) breaks up clods, firms the soil without compacting, eliminates air pockets in the soil and levels the soil for optimal seed placement. For less time in the field and better yields, go Brillion