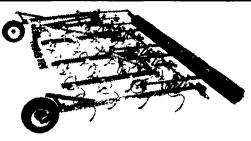

# **BRILLION COMMANDER SYSTEM**

Versatile tillage tools such as Billion's Soil Commander allows the use of Chisel Shanks or Deep-ripper Shanks to break up soil compaction Front disk gangs and optional rear leveling disks cut residue, breaks clods, level the field and prepare the field to absorb moisture from melting snow and to reduce soil erosion Brillion's Field Commander combined with a Brillion Pulverizer excels at creating the perfect seedbed for spring planting C-Shanks or S-Tine Shanks leave a uniform mixture of soil and surface residue for the most effecient chemical incorporation. The X-Fold Pulverizer (shown below) breaks up clods, firms the soil without compacting, eliminates air pockets in the soil and levels the soil for optimal seed placement. For less time in the field and better yields, go Brillion