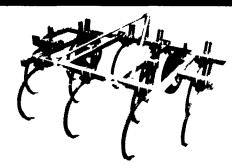

# **BRILLION COMMANDER SYSTEM**

Versatile tillage tools such as Billion's Soil Commander allows the use of Chisel Shanks or Deep-ripper Shanks to break up soil compaction Front disk gangs and optional rear leveling disks cut residue, breaks clods, level the field and prepare the field to absorb moisture from melting snow and to reduce soil erosion Brillion's Field Commander combined with a Brillion Pulverizer excels at creating the perfect seedbed for spring planting C-Shanks or S-Tine Shanks leave a uniform mixture of soil and surface residue for the most effecient chemical incorporation. The X-Fold Pulverizer (shown below) breaks up clods, firms the soil without compacting, eliminates air pockets in the soil and levels the soil for optimal seed placement. For less time in the field and better yields, go Brillion

#### **LANDCOMMANDERS** 3-5-7-9-11-13 Shanks

The front disc gang has 22" x 1/4" disc blades on 15" spacings. They are designed to cut residue and work the ground to a depth of 6". The Landcommander has the ability to till from 8" to 20" deep. The rear disc gang has 20" x 7 ga. disc blades on 7 5 spacing. The 6"x4" mainframe is designed to handle the stress from the deep till shanks and disc gangs.