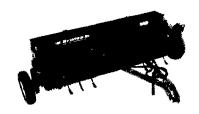

# 2 or 3 BAR CHISEL PLOWS 5-7-9-11 or 10-12-14-16 Shanks

The CPP series of mounted models enables you to turn short and fast... to transport easily, utilizing your tractor's hydraulic system.

COMPACTION COMMANDERS
NO-TILL RIPPER/DEEP RIPPER - 3-5-7 Shanks

**Brillion** introduces their new

shanks with 20" of trip height allows for non-stop tillage Parabolic shanks lift and fracture the soil 39" of underframe clearance assures trouble free operation even in heavy

# tion as deep as 20" The standard V-shaped alloy point and wear strip leaves residue on the surface with minimal soil disturbance. Auto-rest