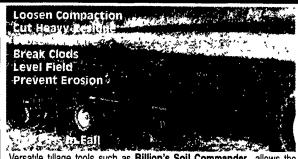

# **BRILLION COMMANDER SYSTEM**

Versatile tillage tools such as Billion's Soil Commander allows the use of Chisel Shanks or Deep-ripper Shanks to break up soil compaction Front disk gangs and optional rear leveling disks cut residue, breaks clods, level the field and prepare the field to absorb moisture from melting snow and to reduce soil erosion Brillion's Field Commander combined with a Brillion Pulverizer excels at creating the perfect seedbed for spring planting C-Shanks or S-Tine Shanks leave a uniform mixture of soil and surface residue for the most effecient chemical incorporation. The X-Fold Pulverizer (shown below) breaks up clods, firms the soil without compacting, eliminates air pockets in the soil and levels the soil for optimal seed placement. For less time in the field and better yields, go Brillion