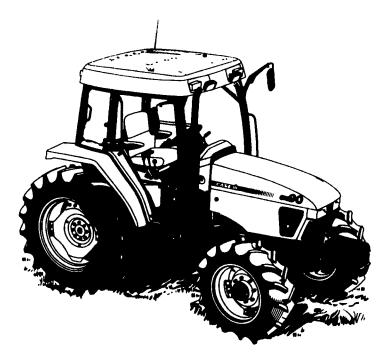

# THE TRACTOR YOU'LL NEVER OUTGROW.

## Introducing the new Case IH CX Series general purpose tractors.

- 40 to 84 horsepower.
- Perfect for all loader and hay and forage applications.
- Quiet, spacious cabs provide superior comfort and visibility.
- Powerful, turbocharged engines offer up to 37% torque rise.
- Forward/reverse shuttle for faster cycle times.
- Smooth-shifting transmission stands up to the toughest operating conditions.