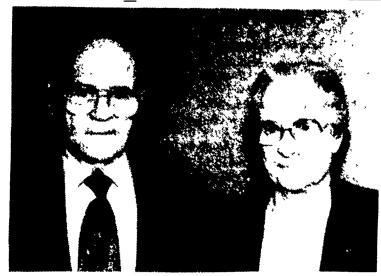

Roy and his wife Martha Jane (Reist) remember attending the event when the exhibits were housed in various buildings around

"The handicap of typical Farm Show snow storms was not limited to getting to Harrisburg and home again, but from getting to one part of the exhibition to another," Brubaker said.

Martha said that she remembers

showing a 4-H baby beef in the 1920s before the complex was built. The exhibitors slept in dormitories some distance away.

The Brubakers remember reading about the building that was to be erected to house the annual event. "When we read about the size and scope of this building monster, it seemed bigger than any I had ever been in, and probably was," Brubaker said. "It was very exciting to attend what was thought to be the largest farm exhibition under one roof in the nation."

That was before the large arena was added some years later.

As a FFA student at West Lam-

peter High School, Brubaker remembers helping design an educational window display for the week.

After high school, Brubaker went to work for his brother, L.H. Brubaker, in the Allis-Chalmers farm equipment business. Like other manufacturers, Allis-Chalmers set up a display and dealers and salesmen came to talk.

(Turn to Page B18)

Roy and Martha Jane Brubaker have attended all but one or two of the Pennsylvania Farm Shows held the past 70 years. They talk about the changes and plan to attend. "Like the past 50 years, I'll take the map for the Lancaster Farming along to find my way around," Brubaker said.