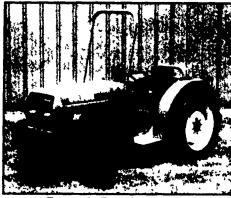

# **Goldoni Tractors**

Europe's Premier Tractor Horsepower Range 26 - 70, 4WD Standard Quality you can see at a glance.