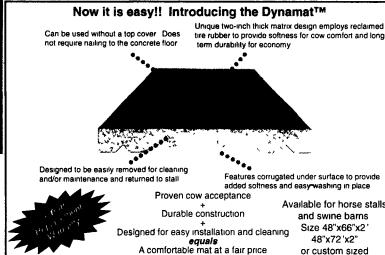

# See us at the KEYSTONE & PA FARM SHOWS for ... MONEY SAVING BARGAINS!





Poly Square Big Foot Calf Nursery (Opaque) 5 1/2' x 8'



**Large Poly Dome Calf Nursery (Translucent) Great Winter Hutch.** 

also: Foot Baths for cattle, feed carts, fish tanks for aquaculture



The Super Hut, ideal habitat for calves, goats, and other farm animals. mini horses 7'6"x10'x6'6".



Poly Feed Bins to 8 1/2 Ton

ZARTMAN FARMS is Northeast Distributor for Polydome East Wholesale or Retail -Call for Nearest Dealer

Poly Dome Swivel Silo Chute Hopper





DYNAMAT on Display At Both Farm Shows





# ""RISSLER"

### **ROUND BALE** FEEDERS

- This Machine Unrolls (Feeds) Round Bales
- Two Sizes to choose from:
  - 1. Large machine handles any size round bale good for drive-thru fence line feeding.
  - 2. Small machine handles 4x4 bales for stall barn feeding.
- This machine is self-propelled with joystick control
- Handles dry bales, Hi-moisture of silage bales.
- With or without Hydraulic bale loading arm.
- 3 pt. hookup or stationary unrollers available





**Money Saving Bargains** on all I.H. Rissler Products



#### STATIONARY MIXERS



### ZARTMAN FARMS

820 Hilltop Road, Ephrata, PA 17522 717-733-1050

## I.H. Rissler Mfg.

448 Orchard Road, Mohnton, PA 19540 717-484-0551