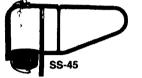

#### Install The Best!

- Increased comfort for cows
- Polyester finish stays cleaner
- Easy Access
- Adjustable tie rail

SS-45G

Fabricated for Durability & Dependability • All welded construction for years of service. • Constructed with 1.9 O D wall, high strength tube and 2" square post with 1/4" wall.