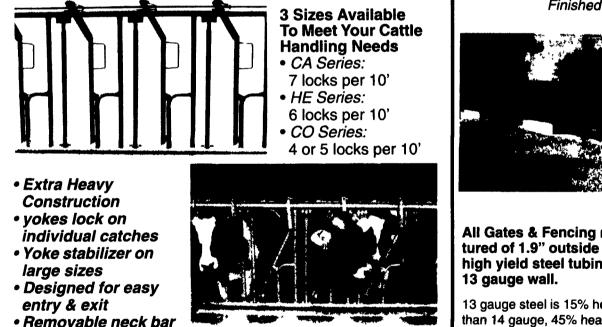

# **Heavy Duty Headlocks**

Finished with TGIC Polyester Powder Coating...Superior to Epoxy!

**Bring Your Cows** 

**To The Super Bowl** 

13 gauge steel is 15% heavier than 14 gauge, 45% heavier than 16 gauge & 85% heavier than 18 gauge.