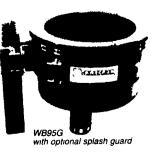

• Resists chipping

Stays cleaner

Custom Built to Any Length

Water Bowls with

Instant Recovery! Supply fresh water continuously in larger bowls for more milk at no extra cost. Available in 2 models for both pressurized & gravity feed systems, the Zimmerman bowls can be built into new or added to existing tie stall housing.

• 3 gallon capacity

- Unbreakable PVC construction
- Exceptional durability
- Minimizes water waste

295 Woodcorner Rd. • Lititz, PA 17543 717/738-7365 1 mile West of Ephrata

Hours: Mon.-Fri. 7-5; Sat.: 7-11