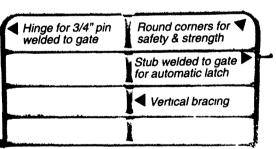

## Install The Gates & Fencing That Are Manufactured To Last!

SS-25

Finished with Top Grade TGIC Polyester Coating

All Gates & Fencing manufactured of 1.9" outside diameter high yield steel tubing with 13 gauge wall.

13 gauge steel is 15% heavier than 14 gauge, 45% heavier than 16 gauge & 85% heavier than 18 gauge.