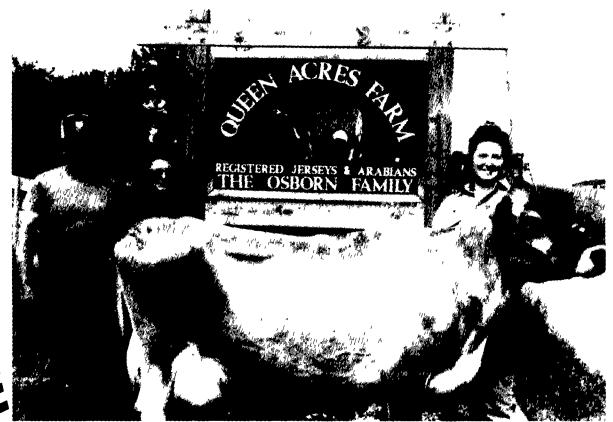

Jim and Sharon Osborn, Queen Acres Farm, Union Bridge, MD.

REBERGATE! Queen Acres Boomer Celeste, has set the all time United States Jersey production record! Her 6-7 365 day production record is an incredible 38,030 mil, 1,732 fat and 1,333 protein! What an incredible record!

The Osborne's RHA for their 115 cow Jersey herd is currently at 18,895 milk, 704 fat, and 871 protein. This places them sixth in the nation for protein, seventh for milk and tenth for fat for herds between 80 and 149 cows!

Master Mix Feeds is proud to be a part of such a successful operation, and wish the Osborne's continued success.

**MIFFLINBURG FARMERS EXCHANGE** Mifflinburg, PA 717-966-1001

> THURMONT COOPERATIVE FARMERS EXCHANGE Thurmont, MD 301-271-7321