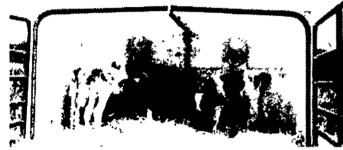

#### FROM THE PEOPLE WITH THE BEST **DESIGNED YEAR-ROUND HUTCH**

The Mini-Barn is 7'x8'x4-1/2' made with tan or cream colored plastic which makes it work better in the summer and less temperature change in winter.

Can Be Used For Almost Any Type Of

Livestock