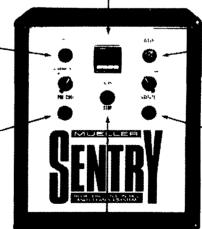

# **DAIRY FARM EQUIPMENT**

FOR MORE INFORMATION ON COOLING CONTROL, CHECK HERE.

**OR HERE** 

Amber lamp shows wash, rinse, or sanıtıze cycle

OR HERE

Green lamp cates curren agitation cycle

CH<sup>RISTMAS</sup> SPECIAL

**OR HERE** 

Blue light flashes

to indicate which

cooling units are

**OR HERE** 

Flashing green

precooling cycle

during subsequent milkings

lamp denotes

engaged

Extra special savings on Mueller equipment. Limited time-Now until Dec. 23, 1997 -DON'T WAIT!

Southern Service Center 76 Pumping Station Rd. Quarryville, Pa. 717-786-1617

Vic Leininger

### MAIN OFFICE

OR HERE

Red light flashes when milk is above 43°F or below 35°F

1048 North Penryn Rd. Manheim, Pa. 17545

717-665-3525 Ken or Ed Brubaker

Northern Service Center 541 Frystown Rd. Myerstown, Pa. 717-933-4711 Ken Kopp