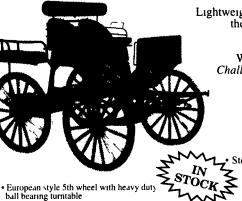

presents THE CHALLENGER

Lightweight, with superior strength, the Challenger will give you a competitive advantage for years to come With excellent stability, the Challenger is easily manuvered on the roughest course

> · Welded tubular steel & hardwood construction
>
> • Drum brakes • Standard 48" wheel track
> • Approximately 390 lbs

Storage compartment under seat
Optional pin striping

an style 5th wheel with heavy duty

Splinter bar and single free are designed for maximum horse movemen

Easily Interchangeable Options

Dickey, Groom or Wagonette st
Competition wedge seat
Rub rails and foot guards

• Rub rank and low • Brush guard • Hardwood dash • Pole for pairs

The Challenger can be ordered in horse cob or pony sizes in singles or pairs