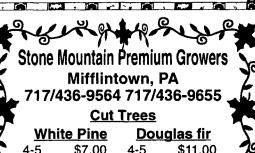

#### Wholesale and Retail Showers Christmas Tree Farm

630 Clearview Road Aspers, Adams Co., PA 17304

717/677-6494, Rick; 717/677-6816, Office; 717/677-8881, Clair

| 7   | White Pine                             |                             | Douglas fir |                         |
|-----|----------------------------------------|-----------------------------|-------------|-------------------------|
| OC. | 4-5                                    | \$7.00                      | 4-5         | \$11.00                 |
| _}  | 5-6                                    | \$8.50                      | 5-6         | \$12.00                 |
| of. | 6-7                                    | \$10.50                     | 6-7         | \$13.50                 |
| 4   | 7-8                                    | \$11.50                     | 7-8         | \$16.00                 |
| 4   | 8-9                                    | \$12.50                     | 8-9         | \$18.50                 |
|     | 9- <b>↑</b>                            | \$13.50                     | 9-10        | \$25.00                 |
| 2   | <ul><li>Dougl</li><li>Limite</li></ul> | as fir and V<br>d supply ci | Vhite Pir   | ne Greens<br>ado Spruce |
| -2  | • B&B -                                | call for pric               | zes<br>T    | _                       |