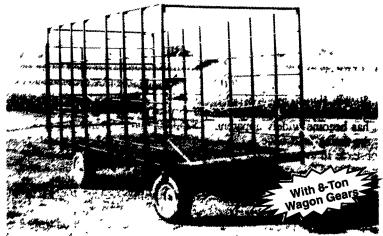

# BALE BOXES

3 Sizes Available - 16', 18', 20' with or without running gear

 Also: will fit sides onto your flat wagon Tandem Rake Hitches
 All Size Feeder Wagons

BY: 5549 Lincoln Hwy. - Gap, PA