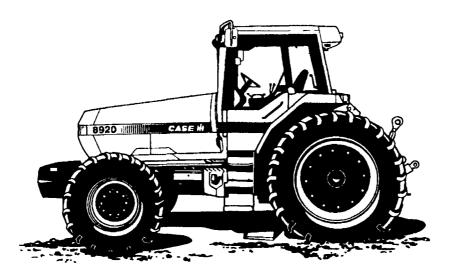

## The 8920 MAGNUM™ Tractor

The 155 PTO horsepower (115kW) 8920 MAGNUM tractor. Built tough to thrive in one of the world's most demanding environments. Your farm.

- Rugged 8.3L engine with increased torque response to handle your toughest applications
- The industry's quietest cab helps you stay alert and comfortable all day
- Durable, full powershift transmission provides effortless shifting under any condition
- New slip-limit control and end-of-row function lets you complete work faster, more productively
- 23% more hydraulic flow at the remotes for more responsive implement control
- Demonstrated reliability, less downtime, greater productivity and outstanding resale values