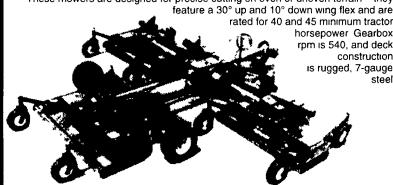

## **BEST TURF MOWERS FOR A**

The Bush Hog TD Series Tri-Deck Finishing Mowers are available in 15 or 17-foot cutting widths and are ideal for sod growers, golf courses, land owners, municipalities and recreational sites.

These mowers are designed for precise cutting on even or uneven terrain—they feature a 30° up and 10° down wing flex and are rated for 40 and 45 minimum tractor horsepower Gearbox rpm is 540, and deck construction