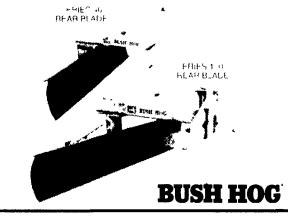

### A COMPETE FAMILY OF **BLADES FOR MANY USES**

17 74 64 1 2121 1 1 1 1 1 1 1

The Bush Hog Rear Mounted Blade Line offers 6 models in sizes from 4 to 10-foot widths. All models feature ease of adjustment, many offer hydraulic control and most blade edges are reversible for longer use. Whether you need a rear blade for light landscaping, road maintenance, snow removal, cleaning feed lots or heavy duty dam building, there is an economical Bush. Hog model just right for you