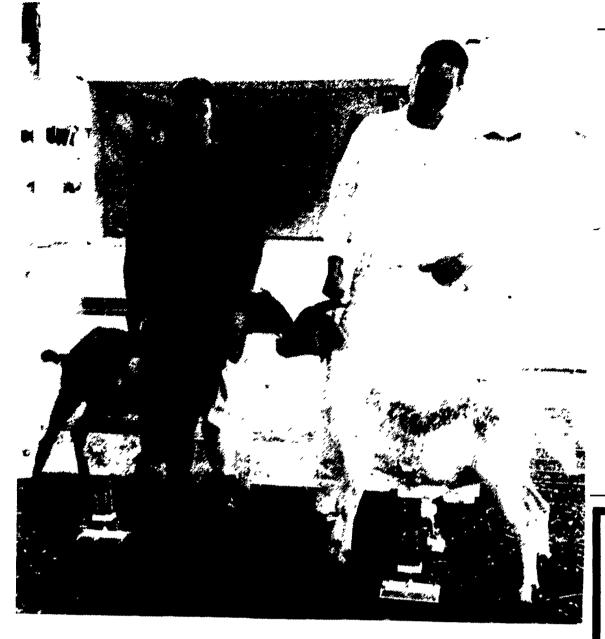

## First Ephrata Fair Goat Show Held

The first goat show ever held at Ephrata Fair was won by Gerald Boyd, Ephrata, with his best-in-class heavyweight. Boyd was also the champion showman.

Jeremy Horst, New Holland, had the reserve grand champion that followed the champion in class. Horst was the reserve champion showman.

Dr. Robert Herr, the judge, complimented the fair association for adding goats to the show schedule. He said many people do not realize that the goat industry is centered in Lancaster County and that 2,000 head of goats are marketed locally each week.

Others in the seven-head show included: Jenny Zimmerman, Jimmy Zimmerman, and Josh Hoover.