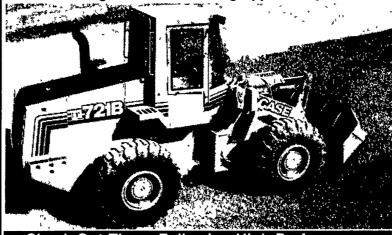

# **Best Buys in Used Equipment**

For Sale By Binkley & Hurst Bros. Inc. Almost New! 1995 Case 721B Articulated Loader, Approx. 1000 Original Hours. Arriving Approx. Sept. 25

#### **Check Out These Following High Performance** Specifications!

- Equipped with 102" Wide 2 3/4 Yd. Heavy Duty Bucket with Bolt on Edge Semi-Automatic Shifting 4F and 3 R power Shift and Shuttle Cab and Heater with Tilt Steering Height to Top 10'8" with 20 5x25 Tires Wheel Base 114 'Bucket Hinge Pin Height 12'1 powered by Case Cummins 6-Turbo 830 Gross Engine HP 157, The 6T-830 is one of the most fuel efficient engines in the class. most fuel efficent engines in it's class Loader Breakout Force Rated at 28,443 Lbs with Tipping load Straight at 23,932 Lbs
- Operating Load Rated 9502 Lbs
  Machine Weight operating at Approx 15 Tons

New Price Approx. \$135,000 **Purchase This Like New Machine** For Only \$93,000

**Ask About Good Financing Terms** 