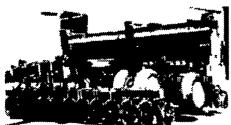

## THE SUNFLOWER **9000 SERIES DRILLS**

**Proven Performers in the Tough Mid-Atlantic Region** 

**Working Widths From** 7.5' to 40' Folding Units Seeding Width 7.5", 8", 10" Rows

- \* Easy Adjust, Consistant Metering
- \* Heavy Weight Parallel Linkage on Openers
- \* No Til, Min Til, Clear Til

## SUNFLOWER

LEADERSHIP IN ENGINEERING \* EXCELLENCE IN DESIGN

Also Available For Use With Coulter Cart