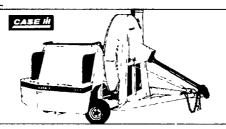

#### **Choose From 3 Preowned Case IH 600 Forage Blowers**

**Handle Forage Crops with Ease** 

#### Case IH 600 Forage Blower

UM3495 Reconditioned Case IH 600 Approx 4 5 Years Old **\$3,675** 

IH 600 Weathered but Works \$1,450 UM3455 Case IH 600 Approx 3 Years Old \$3,450 Efficiently delivers high volumes of crop into the silo

- \* Paddle design reduces side pipe friction and 30° feed auger angle prevents crop hesitation for smooth,
- efficient crop flow ' Automatic air inlet design draws air in at auger to retain leaf nutrients and reduce dust
- \* Wide low-profile hopper with flexible wind deflectors reduces spillage Ease of operation
- \* Independently adustable wheels for
- quick and easy leveling at the silo \* Conveniently located feeder auger
- control lever
- \* Extended hopper inlet provides clearance around blower and tractor