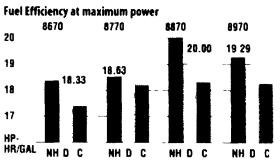

## WORK, WORK, WORK

**PROVEN** COMPACT DIESEL THAT'S ALL THEY **EVER DO** 

SERIES TRACTORS

Test results summarized by the Nebraska Tractor **Testing Laboratory** confirm that 70 Series GENESIS™ tractors outperform the other brands.

Highest Torque Rise Up to

Impressive Fuel Economy Up to 20 hp-hrs per gallon

**GENESIS** tractor models are winners in other categories, too - like maximum drawbar pull, hydraulic flow and standard 3-point lift performance. Stop in for a test drive and a look at the test results.