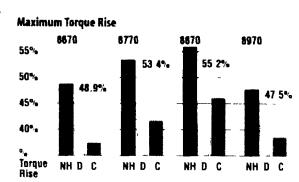

## WORK, WORK, WORK

**PROVEN** COMPACT DIESEL THAT'S ALL THEY **EVER DO** 

SERIES TRACTORS

Test results summarized by the Nebraska Tractor **Testing Laboratory** confirm that 70 Series GENESIS™ tractors outperform the other brands.

Highest Torque Rise Up to

Impressive Fuel Economy Up to 20 hp-hrs per gallon

**GENESIS** tractor models are winners in other categories, too - like maximum drawbar pull, hydraulic flow and standard 3-point lift performance. Stop in for a test drive and a look at the test results.