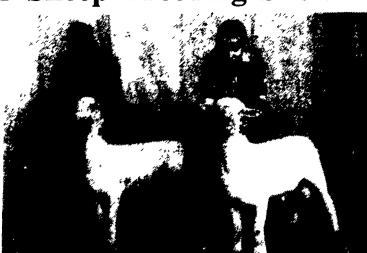

BLOCKING & GROOMING

Kibler, 3 Travis Flory.

Age 8-9: 1. Nicole Gemmill. 2. Jacob

Emenheiser. 3. Tony Haugh.

Jen Flinchbaugh, right, took both supreme ram and ewe titles in the junior sheep breeding competition at the York Fair, and was named champion fitter and showman. Helping with her winning pair of Southdown homebreds is Joe Emenhelser.