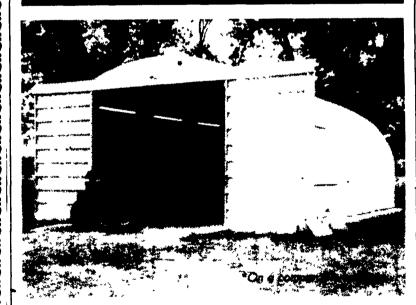

# **Country Best**

POLE BUILDING

\$8,495

Wheeling Corrugationg Channeldrain® roofing and siding is on some of the best looking buildings in the country.

- · High tensile galvanized steel for strength, durability.
- · Drain channel and tight laps for dry, snug interiors.
- · Wide selection of bright, baked-on contemporary colors. Cost efficient, durable, good-looking Channeldrain.