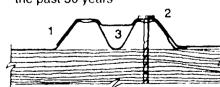

#### WHEELING anneldrain

**ROOFING & SIDING** Exclusive drain channel guards against

- wind, rain and snow...assures dryness. 1. Wide overlap: Increases strength and
- leak protection at each joint. 2 Wide nailing surface: Makes nailing easier and faster.
- 3 Drain channel, the exclusive leakproof system that prevents capillary action, stays weather tight. This Wheeling feature has insured "dry barns" for thousands of farmers over the past 50 years