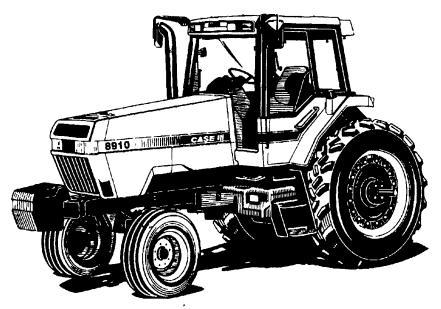

## THE MAGNUM POWER LEASE.

LEASE A NEW MAGNUM TRACTOR FOR AS LOW AS \$8,342.\*

The MAGNUM POWER LEASE is available on all new Magnum models. Or purchase any new Magnum tractor with no interest until April 1, 1998, plus no payments until January 1, 1999. Current Magnum tractor owners, see your Case IH dealer for an added incentive to get into a new Magnum tractor today!

You can count on us for high-quality farming systems, genuine Case IH parts, superior service and flexible financing.

Stop in today for more information.

OFFER GOOD THROUGH SEPTEMBER 30, 1997.

\*Annual payments based on model 8910 two-wheel drive tractor, with three year term and 400 annual hours. Payments may vary depending on tractor options, hours of usage and taxes. Down payment required. Standard Case Credit terms and conditions apply. Case Credit reserves the right to cancel this program with 10 days notice.