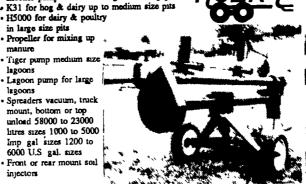

**EQUIPMENT AVAILABLE** 

· Electric pump for transferring & flushing gutters

in large size pits

Lagoon pump for large

mount, bottom or too

unload 58000 to 23000

lagoons

injectors

Spreaders vac

Your Spec.

Tank Trucks to

A Lagoon pump that solves your manure handling problems, Very high capacity up to 7000 G.P.M. **FEATURES** 

· Totally enclosed drive shaft

· Greasable bearings • 1000 rpm (150 hp)

540 rpm (80 hp)
30-40-50 foot lengths

· Ratiactable undercarriage Floxible vertical agitation nozzle • Exterior chopper propeller blade • 8" or 10"x20 ft. discharge pipe

· Agitator rotates 360 degrees

• All controls hydraulic