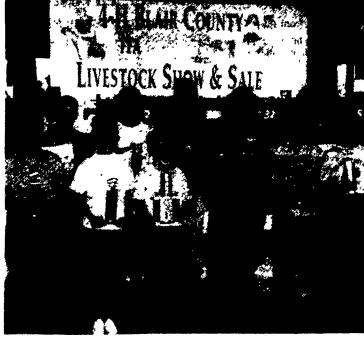

Showmanship and fitting champions, from left, Elizabeth Biddle, pig - Jr. showmanship; Megan Byler, pig - 1st yr. showmanship; Zach Biddle, lamb - 1st year showmanship & fitting; Chris Biddle, pig - Jr. fitter, beef - Jr. fitter; Angela Greaser, lamb - Jr. fitter; Tracey Bigelow, beef - Jr. showmanship. Back row: Adam Shatzer, beef - 1st yr. fitter; Valerie Smith, lamb - Jr. showmanship; Laura Gearhart, beef -Sr. fitter; Sarrah Biddle, lamb - Sr. showmanship, beef - Sr. showmanship; Carrie Shatzer, beef - 1st yr. showmanship.