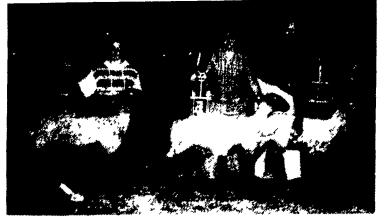

## **Blair County Posts Livestock Results**

MARTINSBURG (Blair Co.) - More than 100 sheep, swine, and steers were shown on Aug. 11 and 12 at the Blair County Livestock Show and Sale.

Pete Brummer of Port Royal selected Zachary Biddle's lamb for grand champion. Pete is the son of Jim and Carol Biddle. Amy Brumbaugh, daughter of Dennis and Caroline Brumbaugh, was selected as reserve champion. Chris Biddle, son of Mike and Tammy Biddle, was selected as third of the show.

Champions, from left, Lamb - third of show - Chris Biddle, reserve champion - Amy Brumbaugh, judge - Pete Brummer, grand champion - Zach Biddle.

was selected for reserve champion and third of the show.