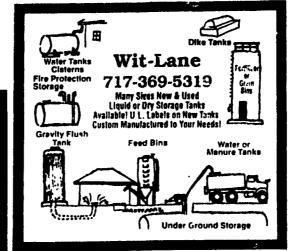

#### OF MYERSTOWN

814 SOUTH COLLEGE STREET (ROUTE 501) MYERSTOWN, PA 17067

800-451-5240

FAX 717-866-7866

MON.-FRI. 7:30-5:00 SAT. 7 30-12:00

Save Time • Save Labor • Save Money

Le Winch is built specifically for those interested in protecting the forest by harvesting their own trees. Excellent for the part-time logger as well, Le Winch is a cost effective alternative to expensive skidders.