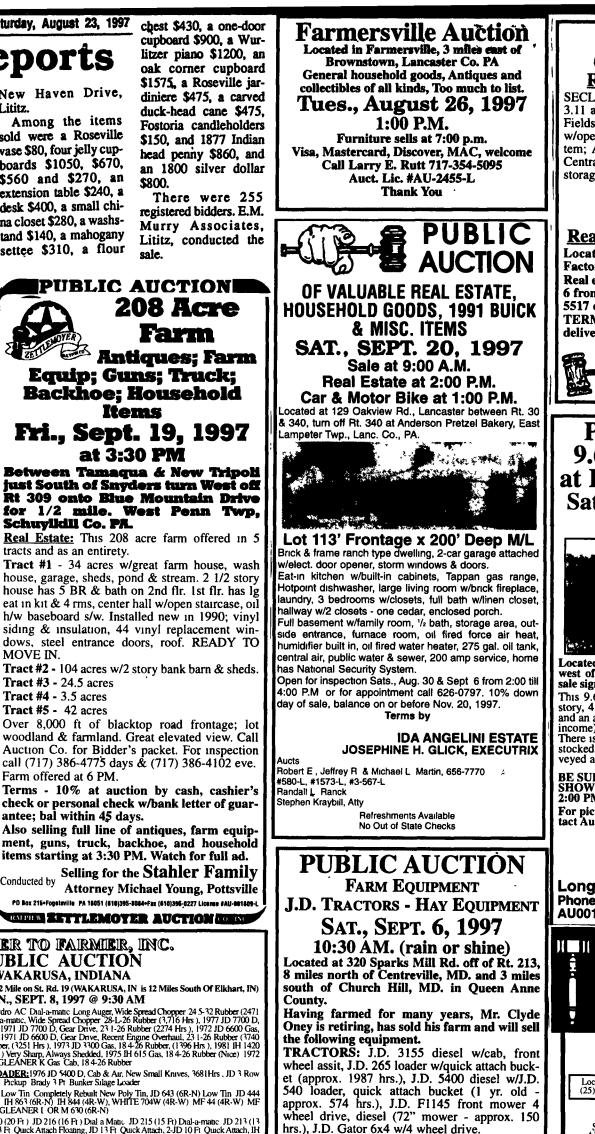

**Estate Sale** 

Located approx. 27 mi west of Harrisburg, 2 mi west of New Bloomfield, along Rt. 274. Watch for sale sign along Rt. 274, 2 mi west of New Bloomfield. This 9.6 acre farmette consists of an early 1800's, 2 story, 4 bedroom limestone farmhouse, (5 fireplaces), and an attached 3 room summer home, (used for rental income), and is nicely located near all conveniences There is a large bank barn and other outbldgs, PLUS a stocked, spring fed pond. Property was recently surveyed and also has additional acreage available.

BE SURE TO SEE THIS FARMETTE ON THESE SHOW DATES: Aug. 16 & 23 from 10:00 AM to 2:00 PM or call (717) 582-2348 for an appt. For pictured brochure w/terms and other info, con-tact Auction Service.

**Owners:** John & Rena Adams Judy Walz, Atty.