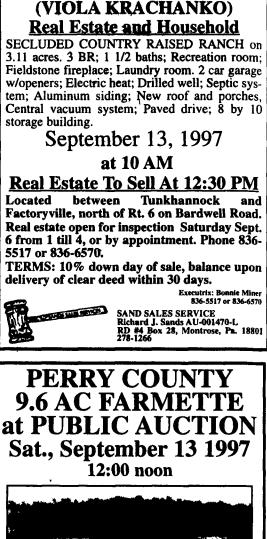

an entirety.

Tract #3 - 24.5 acres

Tract #4 - 3.5 acres

Tract #5 - 42 acres

Farm offered at 6 PM.

antee; bal within 45 days.

MOVE IN.

cupboard \$900, a Wurlitzer piano \$1200, an oak corner cupboard \$1575, a Roseville jardiniere \$475, a carved duck-head cane \$475, Fostoria candleholders \$150, and 1877 Indian head penny \$860, and an 1800 silver dollar \$800.

There were 255 registered bidders. E.M. Murry Associates, Lititz, conducted the sale.

**208 Acre** 

Farm

PUBLIC AUCTION

Equip; Guns; Truck;

**Backhoe; Household** 

Items

at 3:30 PM



EQUIPMENT: N.H. 849 Round Bailer (auto wrap) N.H. 256 hay rake, N.H. 489 haybine, N.H. 157 hay tedder, Pequea 910 hay tedder, Ferguson 10 tooth mounted chisel plow, Woods 208 rotary mower 9" pull type, Great Plains no - till drill 16



**Estate Sale** 

Located approx. 27 mi west of Harrisburg, 2 mi west of New Bloomfield, along Rt. 274. Watch for sale sign along Rt. 274, 2 mi west of New Bloomfield. This 9.6 acre farmette consists of an early 1800's, 2 story, 4 bedroom limestone farmhouse, (5 fireplaces), and an attached 3 room summer home, (used for rental income), and is nicely located near all conveniences There is a large bank barn and other outbldgs, PLUS a stocked, spring fed pond. Property was recently surveyed and also has additional acreage available.

BE SURE TO SEE THIS FARMETTE ON THESE SHOW DATES: Aug. 16 & 23 from 10:00 AM to 2:00 PM or call (717) 582-2348 for an appt. For pictured brochure w/terms and other info, con-tact Auction Service.

**Owners:** John & Rena Adams Judy Walz, Atty.

Long's Auction S