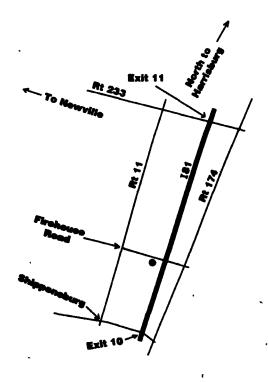

## **Mark Horst Farm**

on

Tuesday, August 26, 1997 starting at 10:00 AM

## **Directions:**

Go south from Harrisburg on Rt 181 to exit 11 turn West on Rt 233 then south on Rt 11 to Firehouse Road, turn left and go to Walnut Bottom Fire House, field along side of fire house.