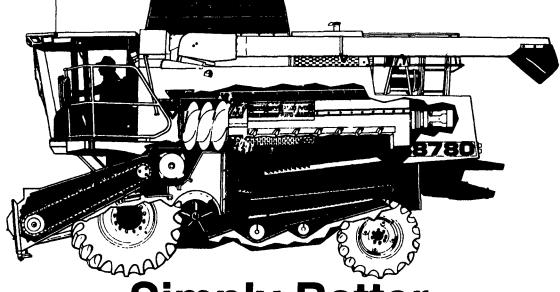

## **NEW - MF 8780 Rotary Combine**

## **Simply Better**

- Deluxe, centered cab with seat-mounted console
- Fewer moving parts than other combines
- Cummins 6CTA8.3 engine with "Power Bulge" to 275 hp
- Heavy-duty ground drive to run duals
- Unique rotary threshing system

Simply put, no other combine delivers the performance, sample quality, efficiency, and reliability of the new, large class VI MF 8780 Rotary. Stop in today for more details.

1990 MF 8460 Combine with Hillside Cleaning, 20 Ft Floating and 6 Row Corn Head, 2189 Hrs. \$67,000