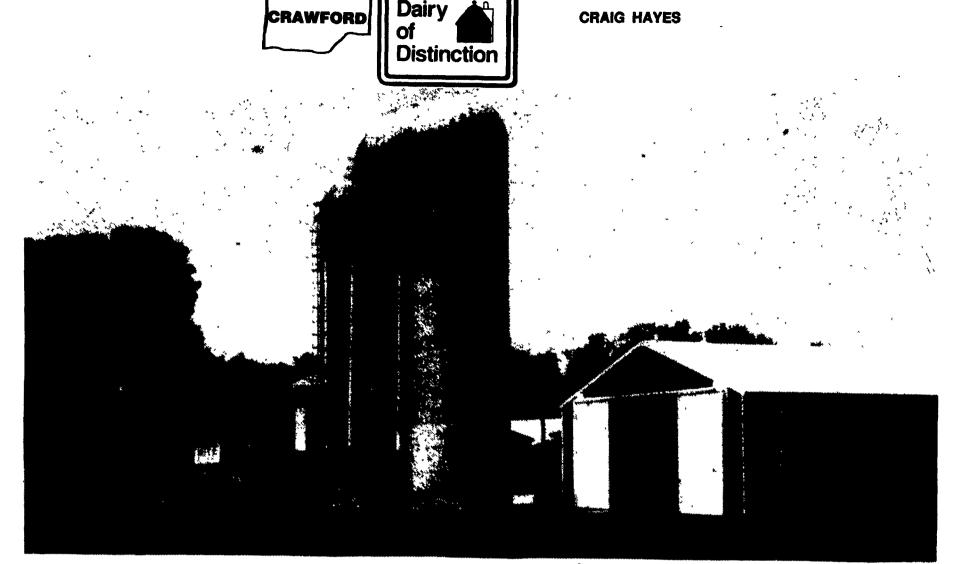

The new 305 acre Dairy of Distinction farm of Craig and Karen Hayes is located in Crawford County with an Edinboro address. The farm was purchased 23 years ago after Craig worked off the farm for five years. Over the years they increased the number of stalls but always looking to not overextend themselves in debt. This is still the farm goal. Craig said he has always thought 100 percent down and no monthly payments was a rather good way to go. Any money that is

made from the purchase goes to the farmer and not the lender. Today under the prefix of Hay-Lo they have a mixed herd of Holsteins, Brown Swiss, and Jerseys, milking 45 cows that average 17,000lbs. of milk and have 35 calves and helfers. And in the future, Craig believes farmers must bargain more for what they get for their milk and not take what someone will give.