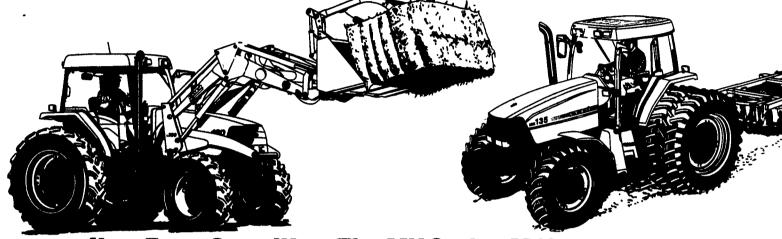

## **New From Case IH — The MX Series MAXXUM® Tractors**

- More Power & Performance!
- More Maneuverability!
- More Visibility!
- More Comfort!

| Model     | HR HR            |
|-----------|------------------|
| MX 100    | 85 hp (63kW)     |
| MX 110    | 95 hp (71kW)     |
| MX 120    | 105 hp (79kW)    |
| MX 135    | 115 hp (86kW)    |
| L300 Load | er Load Capacity |

These rugged new tractors, backed by our professional product support and flexible Case Credit financing all add up to increased productivity and profitability for your farm!

CASE CREDIT

PRODUCT SUPPORT

3,850 ib. (1,740 kg)

Bringing people and product together

COMMITTED TO EVERY PART

Stop in today for more details on this new line of Case IH MAXXUM Tractors!