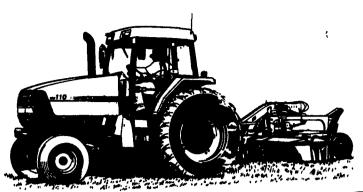

## **New From Case IH — The MX Series MAXXUM® Tractors**

- More Power & Performance!
- More Maneuverability!
- More Visibility!
- More Comfort!

| Model     | HR HR            |
|-----------|------------------|
| MX 100    | 85 hp (63kW)     |
| MX 110    | 95 hp (71kW)     |
| MX 120    | 105 hp (79kW)    |
| MX 135    | 115 hp (86kW)    |
| L300 Load | er Load Capacity |

These rugged new tractors, backed by our professional product support and flexible Case Credit financing all add up to increased productivity and profitability for your farm!

CASE CREDIT

PRODUCT SUPPORT

3,850 ib. (1,740 kg)

Bringing people and product together

COMMITTED TO EVERY PART

Stop in today for more details on this new line of Case IH MAXXUM Tractors!