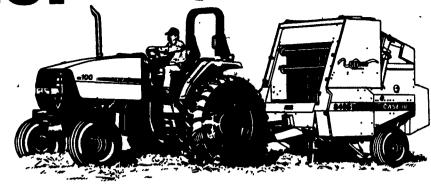

## **New From Case IH — The MX Series MAXXUM® Tractors**

- More Power & Performance!
- More Maneuverability!
- More Visibility!
- More Comfort!

| Model     | HR HR            |
|-----------|------------------|
| MX 100    | 85 hp (63kW)     |
| MX 110    | 95 hp (71kW)     |
| MX 120    | 105 hp (79kW)    |
| MX 135    | 115 hp (86kW)    |
| L300 Load | er Load Capacity |

These rugged new tractors, backed by our professional product support and flexible Case Credit financing all add up to increased productivity and profitability for your farm!

CASE CREDIT

PRODUCT SUPPORT

3,850 ib. (1,740 kg)

Bringing people and product together

COMMITTED TO EVERY PART

Stop in today for more details on this new line of Case IH MAXXUM Tractors!