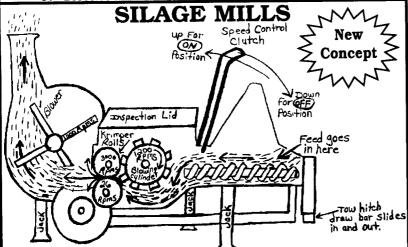

### LAPP'S BARN EQUIPMENT

5935 OLD PHILADELPHIA PIKE, GAP, PA 17527 PHONE: 717-442-8134

SALES & SERVICE

There is a difference Call us for your Shotcrete or Relined Silos

Processing Corn Silage Through A Silage Mill Cracks The Kernels Seed Coats and Increases Digestibility Of The Starch