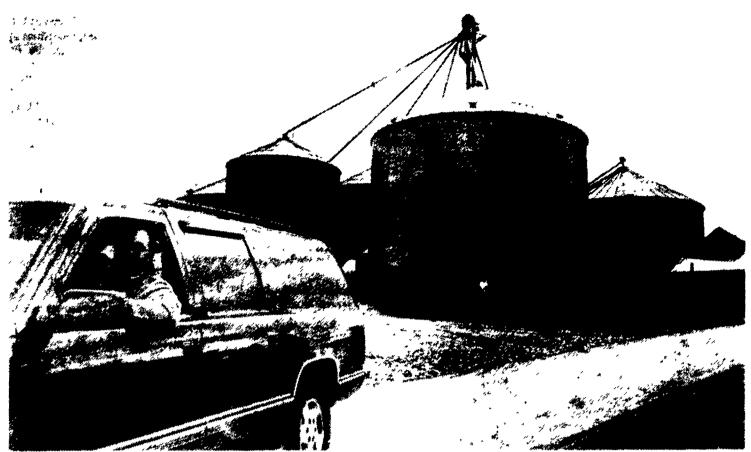

Carl Shaffer has 200,000 bushel capacity in grain bins some of which is rented out to store wheat for a local flour mill.