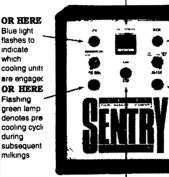

# FOR MORE INFORMATION ON COOLING CONTROL, CHECK HERE.

shows wash cycle
OR HERE. indicate

OR HERE.

Amber lamp

OR HERE

Red light flashes when milk is

The new Mueller® Sentry™ is the only refrigeration control system that gives you all the information you need to monitor your milk cooling and cleaning functions at a glance. And Sentry allows you to control and customize all cycles to fit your milking schedule. With Sentancooling control has finally entered the Information Age