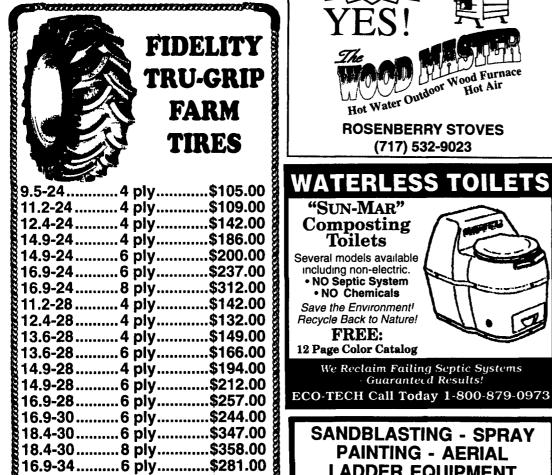

85.00-109.00; 60-70 LBS. 86.00-90.00. SOWS: 20 HEAD: 300-400 LBS. 38.00-41.00; 400-500 LBS. 42.00-45.00; 500-650 LBS. 46.00-49.00.

57.00-73.00. DAIRY REPLACEMENTS: 5 HEAD.

18.4-34......6 ply......\$308.00 18.4-34......8 ply......\$377.00 13.6-38......4 ply......\$211.00 13.6-38......6 ply......\$234.00 15.5-38......6 ply......\$218.00 16.9-38......6 ply.....\$330.00 16.9-38......8 ply.....\$378.00 18.4-38......6 ply......\$320.00 18.4-38......8 ply.....\$347.00 24 Hour farm tire service Front Tractor & Wagon Tires. Exide Batteries Low - Low Prices Call us first & save 1-800-437-4961 **JOE'S BATTERY & TIRE** 2225 UNION BLVD. ALLENTOWN, PA 18103 