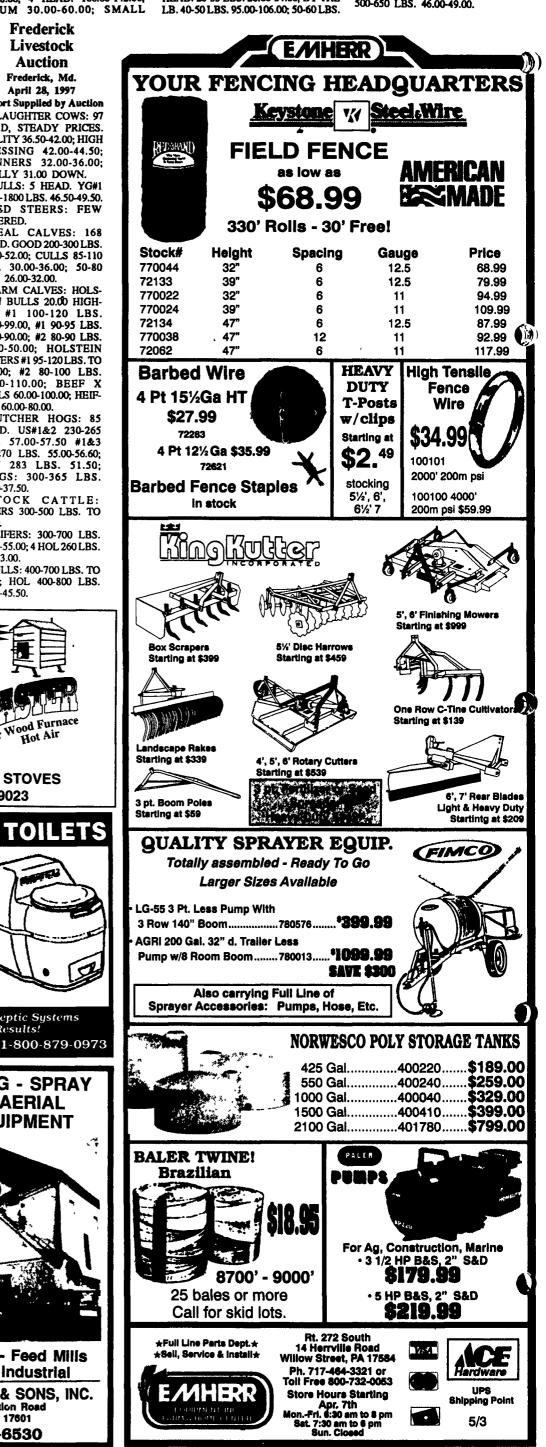

Friend's Stockyard Inc. Accident, Md. 21520 **Report Supplied by Auction** April 28, 1997

STOCK BULLS AND STEERS (200-500 LBS.) 50.00-82.00. STOCK HEIFERS: 45.00-70.00.

SLAUGHTER STEERS: GOOD TO CHOICE 64.00-67.25; MEDIUM TO GOOD 57.00-63.50, HEAVY CHOICE OVER 1450 LB. 55.00-65.50.

HOLSTEIN STEERS: HEAVY CHOICE 40.00-53.50, LIGHT 34.00-44.00.

SLAUGHTER HEIFERS: GOOD TO CHOICE 62.50-65.00; MEDIUM TO GOOD 50.00-62.00.

BULLS: HEAVY 41.00-52.50, LIGHT 35.00-44.50.

COWS: UTILITY (HOLSTEIN) 35.00-42.00, COMMERCIAL TO GOOD 28.00-34.50, CULL COWS 28.00 AND DOWN.

VEALS: GOOD TO CHOICE 40.00-65.00, MEDIUM TO GOOD 20.00-44.00.

BOB CALVES: 25.00 AND DOWN. HOLSTEIN BULL CALVES — RETURN TO FARM (90 TO 120 LB.)-50.00-99.00.

HOLSTEIN HEIFER CALVES RETURN TO FARM (90 TO 120 LB.) - UP TO 145.00.

BEEF CROSS CALVES - RETURN

TO FARM UP TO 80.00. HOGS: TOP QUALITY UP TO 58.00, HEAVY UP TO 50.50, LIGHT

30.00-45.00. SOWS: 35.00-44.50.

MALE HOGS: 24.00-38.00.

LAMBS, LIGHT, 90.00-100.00; FEED-ER LAMBS, NONE AVAILABLE.

SHEEP: 15.00-42.00.

LIVESTOCK PRICES ARE ALL GIVEN PER HUNDRED WEIGHT!

Westminster Livestock Auction Hagerstown, Md. April 29, 1997 Report supplied by auction SLAUGHTER COWS: 113 HEAD,

STEADY TO 1.00 LOWER. UTILITY

37.00-42.00; HIGH DRESSING

SHELLY 31.00 DOWN. BULLS: 12 HEAD. 1.00-2.00 HIGHER. YG#1 47.00-53.50; YG#2 FEW TO 46.50. FED STEERS: 30 HEAD, 2.00 LOW-

ER. HIGH CHOICE TO PRIME 1100-1400 LBS. 68.00; AVE CHOICE 62.00-66.50; FEW 1000-1100 LBS. 60.00-61.75

43.00-44.00; CANNERS 32.00-36.00;

FED HEIFERS: 20 HEAD. STEADY PRICES. HIGH CHOICE 1100-1300 LBS. 65.50-68.00; CHOICE 950-1100 LBS. 57.00-63.50

VEAL CALVES: 84 HEAD. HIGH CHOICE 190-300 LBS. 70.00-79.00; CHOICE 300-400 LBS. 63.00-74.00: CULLS 85-110 LBS. 34.00-39.00; 50-80 LBS. 28.00-34.00.

FARM CALVES: HOLSTEIN BULLS 25.00-35.00 HIGHER. #1 90-120 LBS. 90.00-115.00; #2 80-100 LBS. 45.00-80.00; HOLSTEIN HEIFERS STRONG DEMAND #1 90-120 LBS. 160.00-190.00; 75-85 LBS. 100.00-127.00; BEEF X BULLS 60.00-170.00; HEIFERS FEW 60.00-170.00.

BUTCHER HOGS: 60 HEAD, 1.00 HIGHER. US#1-2 230-260 LBS. 57.25; #1&3 220-270 LBS. 55.00-56.00; #1&3 275-290 LBS. TO 53.50; #2-3 215-250 LBS. 50.00-54.00.

BOARS: 6 HEAD. 37.00-38.00. STOCK CATTLE: 360 HEAD. VERY ACTIVE BIDDING. PRICES HIGHER. STEERS MEDIUM AND LARGE FRAME 200-400 LBS. 66.00-82.00; 400-600 LBS. 68.00-84.00; 600-800 LBS. 65.00-81.00; 800-1000 LBS. 52.00-63.00. HEIFERS: MEDIUM AND LARGE FRAME 300-500 LBS. 60.00-74.00; 500-700 LBS. 60.00-75.00; 700-900 LBS.

BULLS: MEDIUM AND LARGE FRAME 200-400 LBS. 65.00-81.00; 400-600 LBS. 65.00-83.00; 600-700 LBS. 54.00-69.00; 700-900 LBS. 48.00-57.00.

LARGE HOLSTEIN SPRINGERS 860.00; SMALL MEDIUM 375.00-650.00. LAMBS: 35 HEAD. 10.00 LOWER. CHOICE 100-120 LBS. 95.00-115.00; 70-95 LBS. 97.00-117.00; 40-65 LBS. 117.00-145.00.

SHEEP: 15 HEAD 38.00-50.00; YEAR-LINGS 10,67.00.

GOATS: 52 HEAD. LARGE 65.00-98.00; 4 HEAD: 100.00-142.00; MEDIUM 30.00-60.00; SMALL

## Frederick Livestock Auction

Frederick, Md. April 28, 1997 **Report Supplied by Auction SLAUGHTER COWS: 97** HEAD, STEADY PRICES. UTILITY 36.50-42.00; HIGH DRESSING 42.00-44.50; CANNERS 32.00-36.00; SHELLY 31.00 DOWN. BULLS: 5 HEAD. YG#1

1200-1800 LBS. 46.50-49.50. FBD STEERS: FEW OFFERED.

VEAL CALVES: 168 HEAD. GOOD 200-300 LBS. 50.00-52.00; CULLS 85-110 LBS. 30.00-36.00; 50-80 LBS. 26.00-32.00.

FARM CALVES: HOLS-TEIN BULLS 20.00 HIGH-ER. #1 100-120 LBS. 78.00-99.00, #1 90-95 LBS. 60.00-90.00; #2 80-90 LBS. 35.00-50.00; HOLSTEIN HEIFERS #1 95-120 LBS. TO 147.00; #2 80-100 LBS. 75.00-110.00; BEEF X BULLS 60.00-100.00; HEIF-ERS 60.00-80.00.

BUTCHER HOGS: 85 HEAD. US#1&2 230-265 LBS. 57.00-57.50 #1&3 220-270 LBS. 55.00-56.60; FEW 283 LBS. 51.50; STAGS: 300-365 LBS. 36.00-37.50.

STOCK CATTLE: STEERS 300-500 LBS. TO 71.00. HEIFERS: 300-700 LBS.

45.00-55.00; 4 HOL 260 LBS. AT 83.00. BULLS: 400-700 LBS. TO 57.00; HOL 400-800 LBS. 40.00-45.50.

X-

Factory Rebate

Until 5/31/97

10.00-30.00.

PIGS AND SHOATS: 147 HEAD: MOST SOLD BY THE LB. BY THE HEAD. 20-35 LBS. 26.00-34.00; BY THE

85.00-109.00; 60-70 LBS. 86.00-90.00. SOWS: 20 HEAD: 300-400 LBS. 38.00-41.00; 400-500 LBS. 42.00-45.00; 500-650 LBS. 46.00-49.00.

57.00-73.00. DAIRY REPLACEMENTS: 5 HEAD.

18.4-34......6 ply......\$308.00 18.4-34......8 ply......\$377.00 13.6-38......4 ply......\$211.00 13.6-38......6 ply......\$234.00 15.5-38......6 ply......\$218.00 16.9-38......6 ply.....\$330.00 16.9-38......8 ply.....\$378.00 18.4-38......6 ply......\$320.00 18.4-38......8 ply.....\$347.00 24 Hour farm tire service Front Tractor & Wagon Tires. Exide Batteries Low - Low Prices Call us first & save 1-800-437-4961 **JOE'S BATTERY & TIRE** 2225 UNION BLVD. ALLENTOWN, PA 18103 