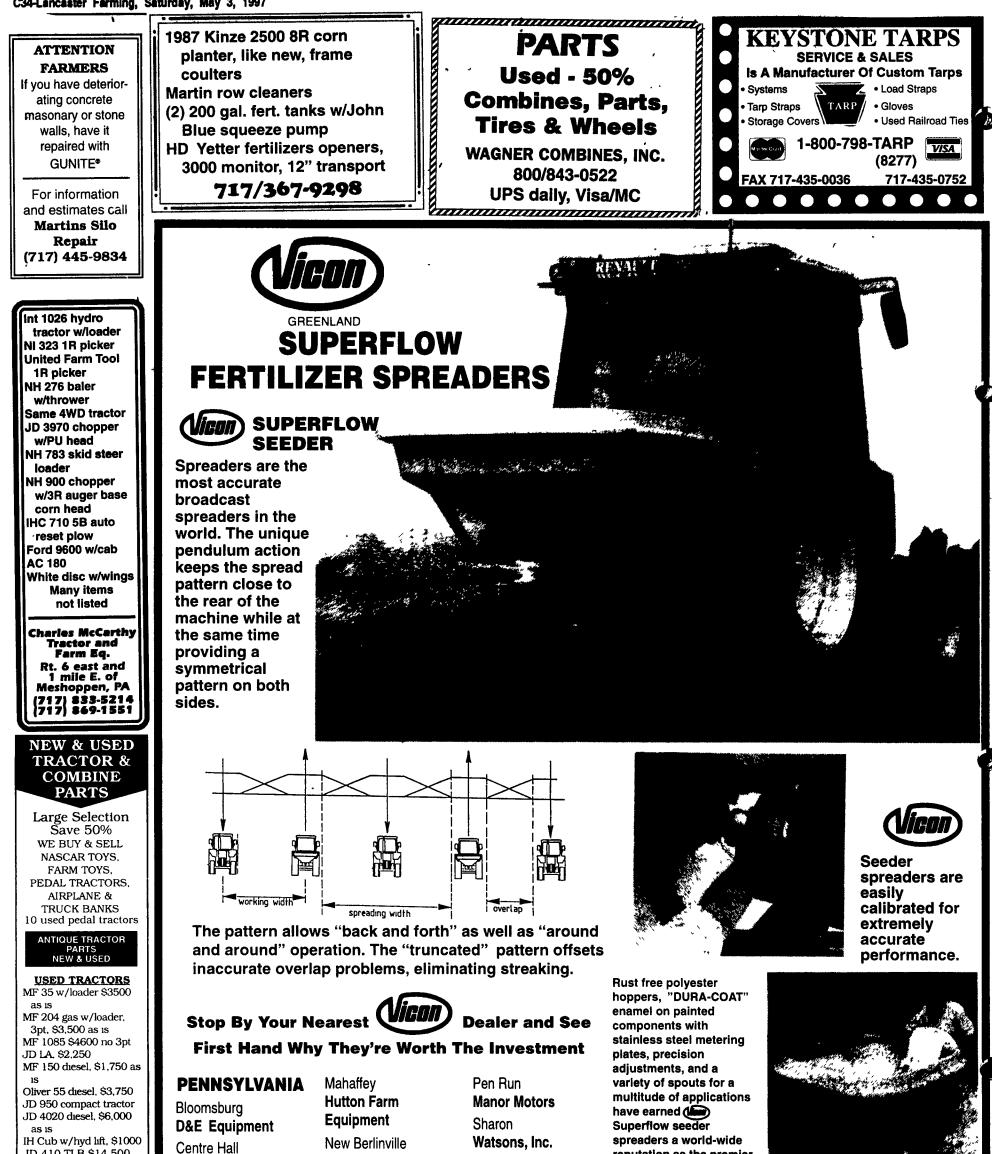

NEW JERSEY

Pittsgrove Schaper Bros.

MARYLAND

Lineboro Wertz Farm Equipment

reputation as the premier

spreaders band material in vineyards, orchards and nurseries, as well as spread lime, and salt and sand for winter use.