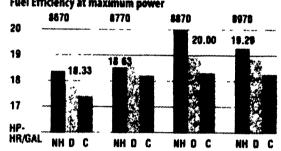

**Impressive Fuel Economy** Up to 20 hp-hrs per gallon

**GENESIS** tractor models are winners in other categories, too - like maximum drawbar pull, hydraulic flow and standard 3-point lift performance. Stop in for a test drive and a look at the test results.

Based on test results available December 1, 1996.

Fuel Efficiency at maximum power

**NEW 35** SERIES **FIELD-**TESTED, **PROVEN ENGINES** 

**PROVEN COMPACT DIESEL THAT'S ALL THEY EVER DO** 

SEE YOUR LOCAL DEALER FOR QUALITY TRACTORS