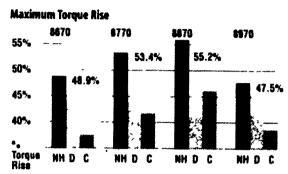

NEW HOLLAND

PROVEN RELIABILITY **NEW HOLLAND IN ACTION** 

Ē

Test results summarized by the Nebraska Tractor **Testing Laboratory** confirm that 70 Series GENESIS<sup>™</sup> tractors outperform the other brands. Highest Torque Rise Up to 55.2%