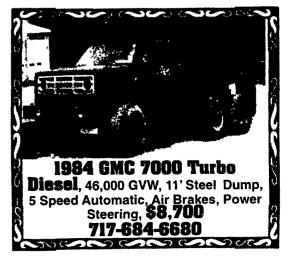

16' Morgan Reefer body w/ Thermo King XMD standby. Will deliver. \$2,000 OBO (717)560-4901.

1980 C-70 Chevy grain truck, 16' mid-west grain body, 15 ton scissor hoist, 366 engine, 10-20 tires, PS, 27,500 GVW, very good cond, phone eve. (717)786-1119