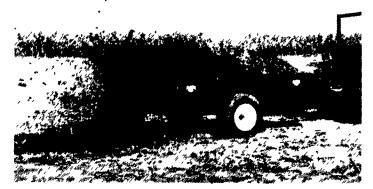

## At Last... A Line Of **Manure Spreaders Designed For**

The Low-Input Farmer. Affordable and well-built, but no extra frills design. Made for the way you work.

- 7 Sizes available from 25 to 128 bu.
- Ground Drive or PTO.
- High-Density polyethylene floor comes with 20 year
- Prices start under \$1,000 (plus freight)

If you're in need of a manure spieader but can't justify spending \$4,000 for one, then call us now for a free brochure

2617 Stumpton Rd., Dept. LF Bird-In-Hand, PA 17505 (717) 656-3050

Dealer Inquines Invited