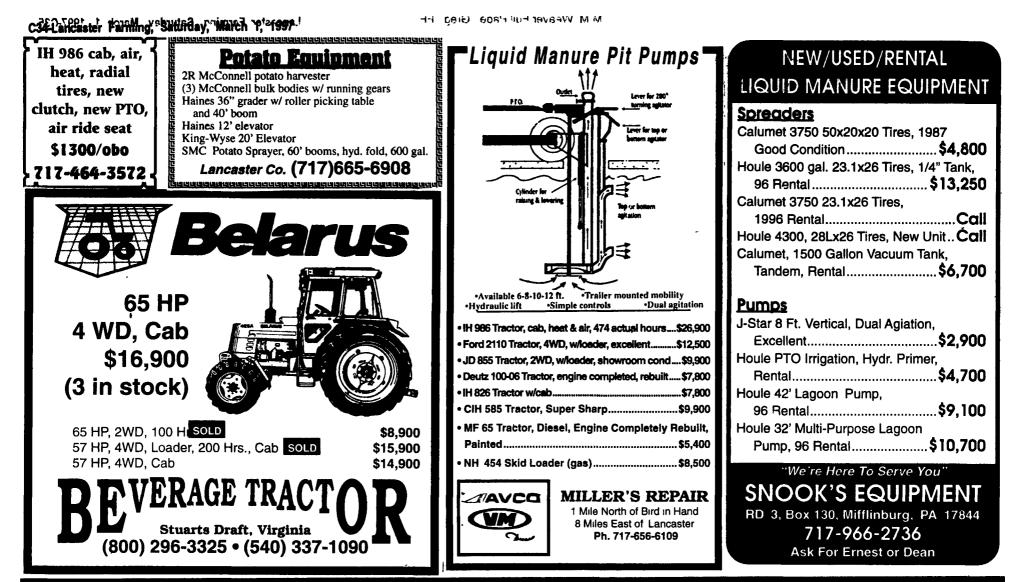

## ATTENTION COLLECTORS

| <ul> <li>JD 720 Standard PS, dsl. pony-motor PTO<br/>hydraulius, good rubber: original 1957 model.</li> <li>JD 70 gas: PTO hydraulius: 1953 model original<br/>good rubber, JD WF.</li> <li>JD AR, PTO hydraulius, all original good rubber,<br/>1952 model.</li> </ul> |
|-------------------------------------------------------------------------------------------------------------------------------------------------------------------------------------------------------------------------------------------------------------------------|
| JD 4430, CHA, QR, 1977 Model, 18.4X38. Very<br>NiceComing I                                                                                                                                                                                                             |
| JD 4230 Cab, QR, Dual Remotes, Nice .\$14,90                                                                                                                                                                                                                            |
| JD 4040, Fender, PS, Dual Remotes, Nice \$15,90                                                                                                                                                                                                                         |
|                                                                                                                                                                                                                                                                         |
| JD 4850, MFWD, PS, CHA, w/Duals\$44,90                                                                                                                                                                                                                                  |
| JD 6400, MFWD, CHA, PQ, Loaded, 700 Hrs,<br>1995 Model, Like New\$39,80                                                                                                                                                                                                 |
| Melroe Bobcat 440B Skid Loader w/400 Hrs, 2<br>Buckets\$6,95                                                                                                                                                                                                            |
| JD 4320 RG Cab, 20.8x34 Tire SOLD \$11,90                                                                                                                                                                                                                               |
| JD 4250 MFWD, PS, 18.4x38, CHA, front                                                                                                                                                                                                                                   |
| fenders, excellent \$38.90                                                                                                                                                                                                                                              |
| JD 4850 CHA, PS, duals, 20 8x42 Radials, 3                                                                                                                                                                                                                              |
| remotes, Q.hitch. loaded. excellent \$42.90                                                                                                                                                                                                                             |
| JD 7700, CHA, MFWD, PS, 20,8v38, 280 hrs. 3<br>remotes, new warranty SOLD                                                                                                                                                                                               |
| JD 7400, CHA, MFWD, PQ, w/740 loader.                                                                                                                                                                                                                                   |
| 530 hrs, like new, can be sold without                                                                                                                                                                                                                                  |
| loaderCall For Pric                                                                                                                                                                                                                                                     |
| JD 8960, 1992 model, 4WD, 1885 hrs, 24-spd,                                                                                                                                                                                                                             |
| duals, like new \$93,50<br>JD 7800 MFWD, 1995 model, CHA, PS, 340 hrs,                                                                                                                                                                                                  |
| JD 7800 MFWD, 1995 model, CHA, PS, 340 hrs,<br>18.4x42 tires                                                                                                                                                                                                            |
| JD 4430 CHA, Quad Range, 18 4x38 tires,                                                                                                                                                                                                                                 |
| 1974 Model, 1-owner, 4800 hrs \$18,50                                                                                                                                                                                                                                   |
| JD 2940 Hi Lo W.F. Nice                                                                                                                                                                                                                                                 |
|                                                                                                                                                                                                                                                                         |