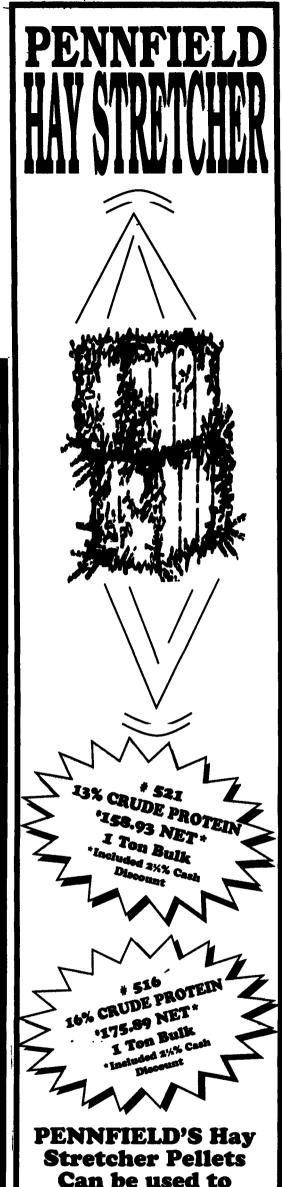

## FOR MORE INFORMATION CONTACT:

Route 30 West at the Centerville Exit SYCAMORE IND. PARK 255 PLANE TREE DRIVE LANCASTER, PA 17603

(717) 393-5807 1-800-432-0988

Can be used to replace 4-5 lbs of forage dry matter in a properly balanced dairy feeding program.