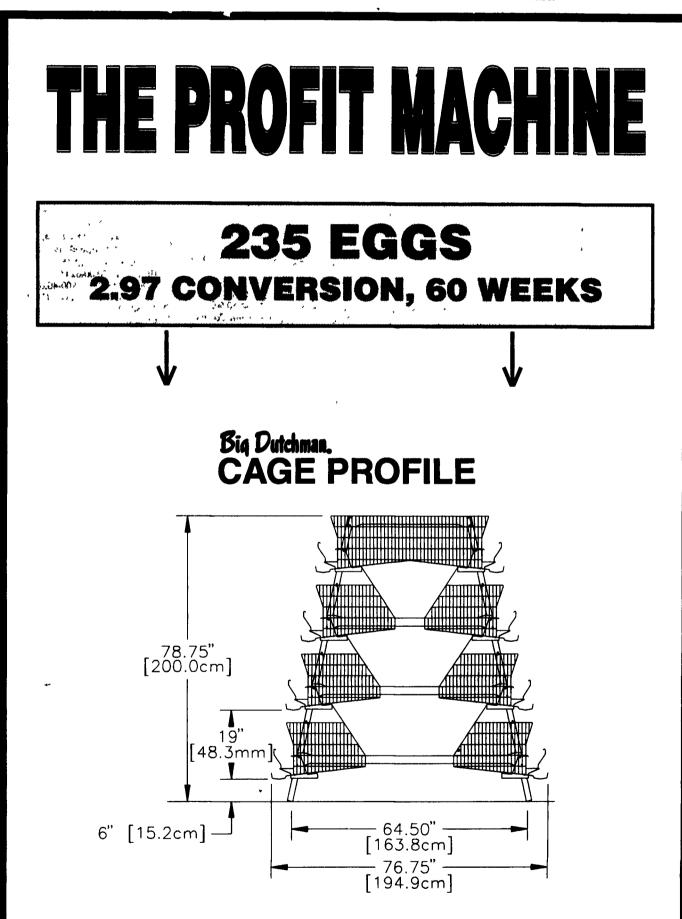

00-41.00. BOARS ALL WEIGHTS 32.00-37.00.

## Shenandoah

Valley Livestock Harrisonburg, Va. February 1, 1997 Report supplied by auction

300-499 LB. STEERS 60.00-82.00, HEIFERS 35.00-59.00, BULLS 40.00-60.00; 500-699 LB. STEERS 45.00-66.00, HEIFERS 38.00-57.00, BULLS 50.00, 62.00, 66.00; 700-1000 LB. STEERS 40.00-65.00, HEIFERS 40.00-59.00, BULLS 40.00-57.00.

HOLSTEIN STEERS 3-499 40.00; 5-699 30.00-58.25; 7-1100 38.00; STOCK COWS 350.00-600.00; BABY CALVES 5.00-52.50; SLAUGHTER COWS 25.00-37.00; SLAUGHTER BULLS 40.00-51.00.

SLAUGHTER LAMBS: CHOICE AND PRIME YG1-3 BLUE O SPRING 114.00; GOOD AND FEW CHOICE YG1-2 RED O SPRING 122.00.

FREDER LAMBS MED. & LRGE. 1-2 70-84 LBS. RED SH 128.00; 60-69 LBS. RED BK 127.00; 50-59 LBS. RED TL 120.00.

SLAUGHTER EWES 33.00-39.00. SOWS: 44.50-48.50.



Lancaster Farming, Saturday, February, 8, 1997-A9



## FOR MORE INFORMATION CONTACT:



Route 30 West at the Centerville Exit SYCAMORE IND. PARK 255 PLANE TREE DRIVE LANCASTER, PA 17603

(717) 393-5807 1-800-432-0988

Can be used to replace 4-5 lbs of forage dry matter in a properly balanced dairy feeding program.

Round The Clock Service -24 Hours Per Day Pennfield feeds



Office 1-800-732-0467 Orders 1-800-995-0333 Quality - Value - Service