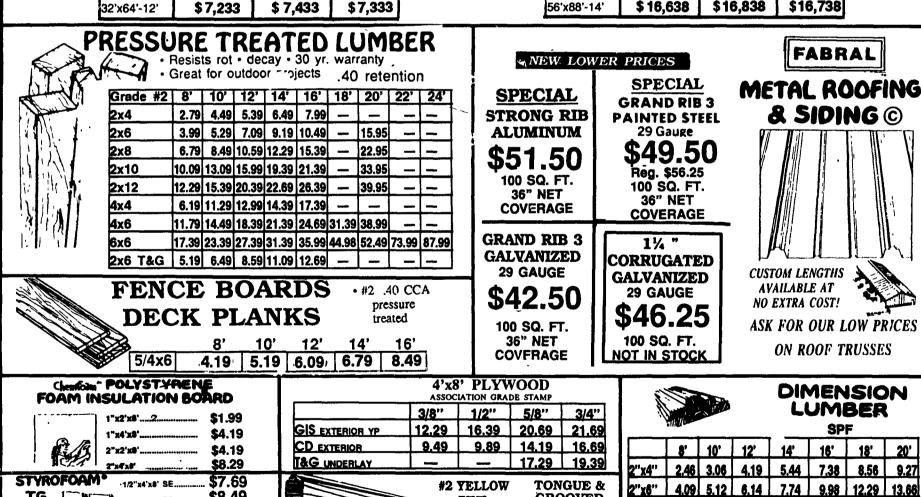

## **3 ROOFING OPTIONS**

|             | 29 GA<br>Plain Steel | 29 GA<br>Painted Steel | .0155 Plain<br>Aluminum |
|-------------|----------------------|------------------------|-------------------------|
| 40'x48'-12' | \$ 6,828             | \$ 7,028               | \$ 6,928                |
| 40'x56'-12' | \$ 7,729             | \$ 7,929               | \$ 7,829                |
| 40'x64'-12' | \$ 8,630             | \$ 8, <b>830</b>       | \$8,730                 |
| 40'x72'-12' | \$ 9,532             | \$ 9,732               | \$ 9,632                |
| 56'x64'-14' | \$ 12,995            | \$ 13,195              | \$ 13,095               |
| 56'x80'-14' | \$15,283             | \$15,483               | \$15,383                |
| 56'x88'-14' | \$ 16,638            | \$16,838               | \$16,738                |