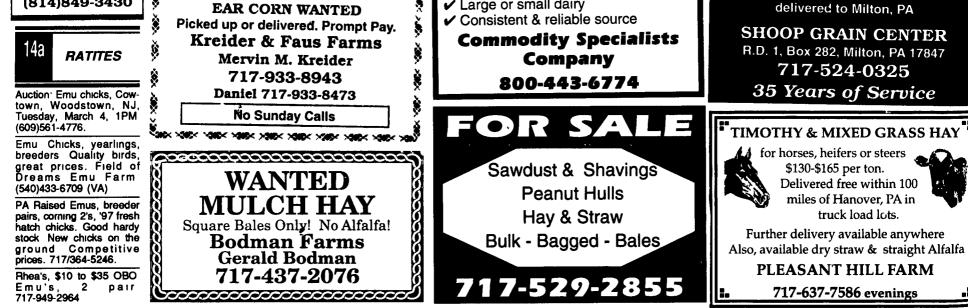

717/792-3216, York Co

WANTED: Damaged or moldy corn, grain or soybeans. 717/733-4516. WANTED: HORSE, DAIRY & HEIFER HAY. Will pick up at farm. Need large quantities. 717/258-5224. WANT TO BUY. Moldy Grain, Feed, or Bi-Products. 410-833-1847 WANTED Straw & Grass Hay for





FOR SALE Clean Wheat Straw \$115/per ton Mixed grass hay, \$140/ton Pick up at the barn Scale on farm

717-872-7801

N. 80.



CORN SILAGE, chopped

5tar-KOCK Farms (717) 872-9152 or (717) 872-4058

MIDDLE EARTH FARM Is Looking for Suppliers of Quality Timothy -Timothy Alfalfa Mix Bright Wheat Straw -

Long Rye Straw (610) 932-5968

Check It Out!
✓ High Protein 32-35%
✓ Excellent source of essential amino acids
✓ Large or small dain/



**Prompt Payment** 

**Competitive Prices** 

Picked up at your farm or

HELLER'S