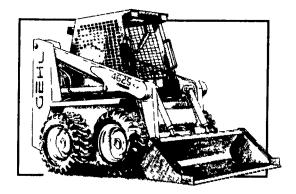

## **GEHL SKID LOADERS WIN HANDS DOWN**

- Exclusive Load-Trak T Bar hand controls
- Tilt-back cab Easy engine access
- Quick Lock attachment system Fast changes
- Eight models From 750 to 2,050 lbs
- A choice of gas or diesel engines Large selection of attachments — Means versatility

### New Gehl Model 4625 Skid Loader

**GEHL FINANCE OFFERS:** \$700 Cash Discount - OR -Waiver Till Oct. 1, 1997 - OR 0% for 12 Months, 4.9% for 24 Months. 5.9% for 36 Months, 6.9% for 48 Months Call For Your Best Price