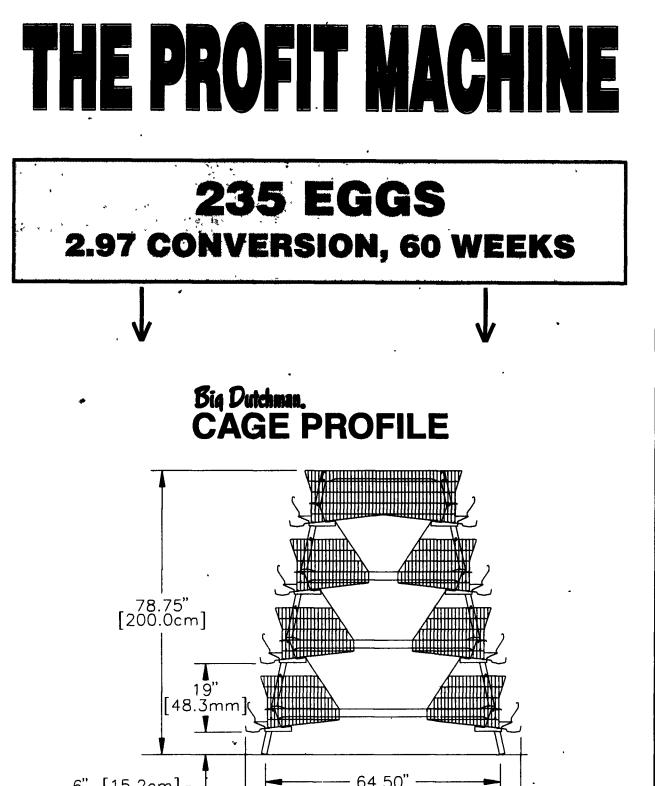

e Of Spray Materials For Corn, Soybeans and Alfalfa

> NOTICE Our Grower Information

Meeting Will Be Held...

For Location and Reservations Call 717-949-3860

Early Order Pre-Payment Prices In Effect!!

RD 2, Prescott Rd., Meyerstown, PA 17067 1½ Mi. Northwest of Schaefferstown (717) 949-3860

where you get the most for your tobacco 11th Anniversary of The

**Tobacco Auction!** 

Mon. (1/20); Wed. (1/22); Fri (1/24) Each Day - 10 AM

Mon. - Wed. - Fri.: 7-Sale

JAMES H.

PATCHES

**THURSDAY** 

JAN. 23rd

MONDAY

JAN. 20th

Sale Dates:

LAST SALE 1/31

Receiving Dates:

Tues. - Thurs. 7-4 Sat.: 7-Noon

JANUARY 13, 1997 142 head sold by cwt. Steers 55 head M&L-1 850-950 lbs avg 900 lbs 65.10 54 head M&L-1 few M&L-2 875-975 lbs avg 925 lbs 60.10 33 head M&L-1 725-905 lbs avg 800 lbs 59.00





# FOR MORE INFORMATION CONTACT:



Route 30 West at the Centerville Exit -SYCAMORE IND. PARK 255 PLANE TREE DRIVE LANCASTER, PA 17603 (717): 393-5807 1-800-432-0988